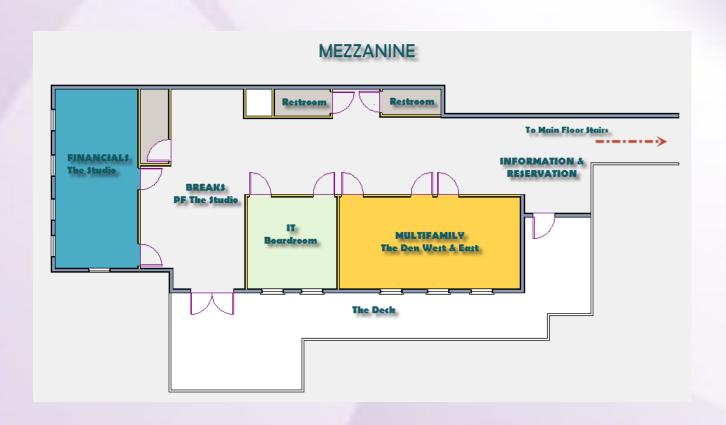

# **Hotel Map**

# Agenda at a Glance

| Tuesday, November 5th   |                                                              |                                    |  |
|-------------------------|--------------------------------------------------------------|------------------------------------|--|
| 12:00 p.m 5:00 p.m.     | Registration & Information                                   | Mezzanine                          |  |
| 6:00 p.m 7:00 p.m.      | Welcoming Reception                                          | South Shore - Main Floor           |  |
| Wednesday, November 6th |                                                              |                                    |  |
| 7:00 a.m 5:00 p.m.      | Registration & Information                                   | Mezzanine                          |  |
| 7:30 a.m 8:30 a.m.      | Hot Breakfast                                                | Florida Cookery Patio - Main Floor |  |
| 8:30 a.m 9:00 a.m.      | Opening Plenary                                              | The Great Room East - Main Floor   |  |
| 9:00 a.m 9:15 a.m.      | Break                                                        | PF The Studio - Mezzanine          |  |
| Joint Sessions          |                                                              |                                    |  |
| 9:15 a.m 10:30 a.m.     | Smart Network and extended Modules                           | The Great Room East - Main Floor   |  |
| 10:30 a.m 10:45 a.m.    | Break                                                        | PF The Studio - Mezzanine          |  |
| 10:45 a.m 12:00 p.m.    | Quick Reports                                                | The Great Room East - Main Floor   |  |
| 12:00 p.m 1:15 p.m.     | Lunch                                                        | Florida Cookery Patio - Main Floor |  |
| 1:15 p.m 2:10 p.m.      |                                                              |                                    |  |
| Financials              | Debt Management                                              | The Studio - Mezzanine             |  |
| Single Family           | eDocs                                                        | The Great Room East - Main Floor   |  |
| Multifamily             | Multifamily Compliance                                       | The Den West & East - Mezzanine    |  |
| 2:15 p.m 3:10 p.m.      |                                                              |                                    |  |
| Financials              | Debt Management continued                                    | The Studio - Mezzanine             |  |
| Single Family           | Lender Online, eDocs and HBE Portal                          | The Great Room East - Main Floor   |  |
| Multifamily             | Multifamily Compliance continued -<br>Certification Portal   | The Den West & East - Mezzanine    |  |
| 3:10 p.m 3:25 p.m.      | Break                                                        | PF The Studio - Mezzanine          |  |
| 3:25 p.m 4:20 p.m.      |                                                              |                                    |  |
| Financials              | Accounts Payable                                             | The Studio - Mezzanine             |  |
| Single Family           | Networking Time                                              | The Great Room East - Main Floor   |  |
| Multifamily             | MF Compliance Products Rewrite & New UPCS Inspections module | The Den West & East - Mezzanine    |  |
| IT                      | <b>Supporting Products</b>                                   | The Boardroom - Mezzanine          |  |
| Thursday, November 7th  |                                                              |                                    |  |
| 7:00 a.m 5:00 p.m.      | Registration & Information                                   | Mezzanine                          |  |
| 8:00 a.m 9:00 a.m.      | Hot Breakfast                                                | Florida Cookery Patio - Main Floor |  |
| 9:00 a.m 9:50 a.m.      |                                                              |                                    |  |
| Financials              | Networking Time                                              | The Studio - Mezzanine             |  |
| Single Family           | Loan Tracking                                                | The Great Room East - Main Floor   |  |
| Multifamily             | Multifamily Allocation - IM&C                                | The Den West & East - Mezzanine    |  |
| IT                      | Quick Reports                                                | The Boardroom - Mezzanine          |  |

# Agenda at a Glance continue...

| 9:55 a.m 10:45 a.m.         |                                                                        |                                     |  |
|-----------------------------|------------------------------------------------------------------------|-------------------------------------|--|
| Financials                  | General Ledger                                                         | The Studio - Mezzanine              |  |
| Single Family               | Foreclosure Tracking                                                   | The Great Room East - Main Floor    |  |
| Multifamily                 | Multifamily Allocation - IM&C continued - Developer Portal             | The Den West & East - Mezzanine     |  |
| 10:45 a.m 11:00 a.m.        | Break                                                                  | PF - The Studio - Mezzanine         |  |
| 11:00 a.m 12:00 p.m.        |                                                                        |                                     |  |
| Financials                  | Investment Management                                                  | The Studio - Mezzanine              |  |
| Single Family               | Loan Servicing                                                         | The Great Room East - Main Floor    |  |
| Multifamily                 | Funding Application Portal                                             | The Den West & East - Mezzanine     |  |
| 12:00 p.m 1:15 p.m.         | Lunch                                                                  | Florida Cookery Patio - Main Floor  |  |
| 1:15 p.m 2:10 p.m.          |                                                                        |                                     |  |
| Financials                  | Investment Management continued                                        | The Studio - Mezzanine              |  |
| Single Family               | Loan Servicing (Single Family) continued<br>Multifamily Loan Servicing | The Great Room East - Main Floor    |  |
| Multifamily                 | Networking Time                                                        | The Den West & East - Mezzanine     |  |
| IT Sessions                 | SmartNetwork                                                           | The Boardroom - Mezzanine           |  |
| 2:15 p.m 3:10 p.m.          |                                                                        |                                     |  |
| Financials                  | Cash Management                                                        | The Studio - Mezzanine              |  |
| Single Family               | Single Family                                                          | The Great Room East - Main Floor    |  |
| Multifamily                 | QuickReports Integration with IM&C                                     | The Den West & East - Mezzanine     |  |
| 3:10 p.m 3:25 p.m.          | Break                                                                  | PF - The Studio - Mezzanine         |  |
| 3:25 p.m 4:20 p.m.          |                                                                        |                                     |  |
| Joint Sessions              | What's Next?                                                           | The Great Room East - Main Floor    |  |
| 6:00 p.m 7:00 p.m.          | Dinner Reception                                                       | Florida Cookery Terrace - Mezzanine |  |
| 7:00 p.m 9:00 p.m.          | Dinner                                                                 | Florida Cookery - Mezzanine         |  |
| Friday, November 8th        |                                                                        |                                     |  |
| 7:00 a.m 11:30 a.m          | Information                                                            | Mezzanine                           |  |
| 8:00 a.m 9:00 a.m.          | Continental Breakfast                                                  | Florida Cookery Patio - Main Floor  |  |
| 9:00 a.m 9:50 a.m.          |                                                                        |                                     |  |
| Financials                  | Financials Suite Wish List Review and Prioritization                   | The Studio - Mezzanine              |  |
| Single Family               | Single Family News                                                     | The Great Room East - Main Floor    |  |
| Multifamily                 | Multifamily Suite Wish List Review and Prioritization                  | The Den West & East - Mezzanine     |  |
| 9:55 a.m 10:45 a.m.         |                                                                        |                                     |  |
| Financials                  | Financials Suite - Q&A                                                 | The Studio - Mezzanine              |  |
| Single Family               | Single Family Suite - Q&A                                              | The Great Room East - Main Floor    |  |
| Multifamily                 | Multifamily Suite - Q&A                                                | The Den West & East - Mezzanine     |  |
| CONFERENCE ENDS - THANK YOU |                                                                        |                                     |  |